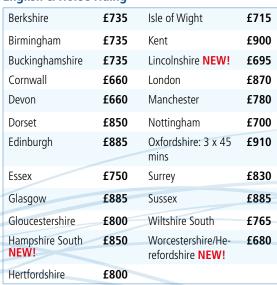

### **English & Tennis**

| Berkshire       | £725 | Hampshire South <b>NEW!</b> | £795 |
|-----------------|------|-----------------------------|------|
| Birmingham      | £715 | Hertfordshire <b>NEW!</b>   | £695 |
| Buckinghamshire | £725 | Isle of Wight               | £715 |
| Cambridge       | £830 | Kent                        | £850 |
| Cornwall        | £645 | London                      | £845 |
| Devon           | £645 | Manchester                  | £750 |
| Dorset          | £770 | Oxfordshire                 | £850 |
| Edinburgh       | £850 | Surrey                      | £785 |
| Essex           | £750 | Sussex                      | £830 |
| Glasgow         | £850 | Wiltshire South             | £765 |