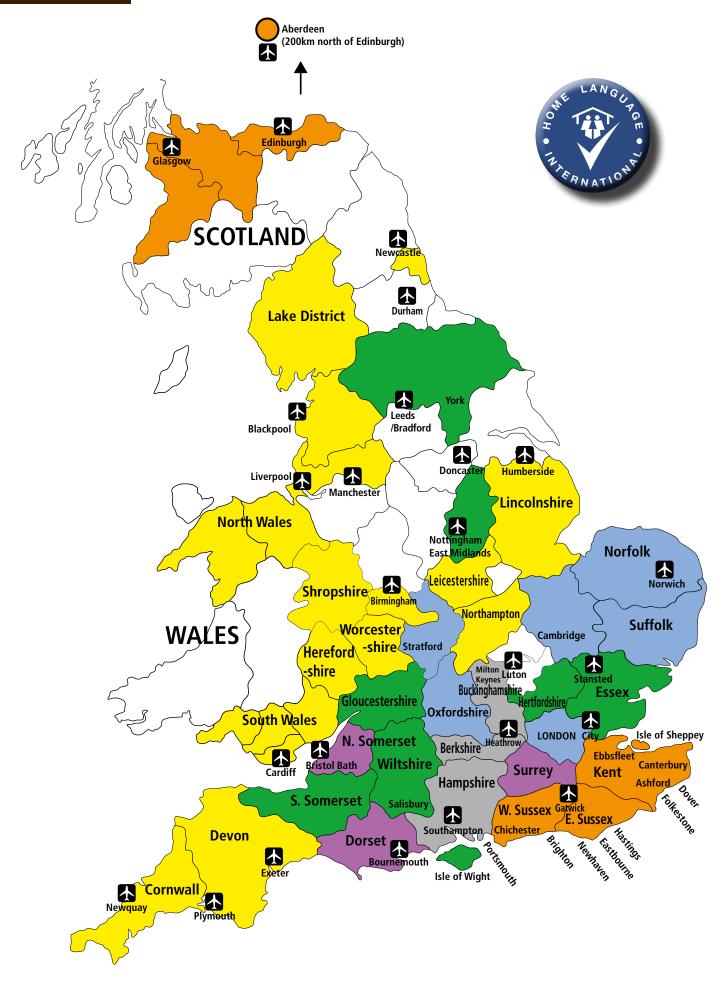

### **HLI UK DESTINATIONS & TRANSFER LOCATIONS**

### STANDARD COURSES

UK: English

Prices for our standard courses below include 1 week's full-board accommodation & lessons for 1 student

| Priceband        | 10 hours lessons<br>or 5h lessons<br>+ 5h informal<br>activities* | 15 hours lessons<br>or 10h lessons<br>+ 5h informal<br>activities* |           | essons<br>ormal                              | 20 hours lessons<br>or 10h lessons<br>+ 10h informal<br>activities*                                   | or 10h lessons or 15h lessons or 15h lessons + 10h informal + 10h informal                                     |                                              | Extra<br>Night<br>full-boar<br>accommoda | t<br>d   | hal  | (Ho<br>f-boa<br>reduc | nodat<br>mesta<br>ird fu<br>tion per<br>ests sha | ays)<br>all-bo<br>perso | ard                |
|------------------|-------------------------------------------------------------------|--------------------------------------------------------------------|-----------|----------------------------------------------|-------------------------------------------------------------------------------------------------------|----------------------------------------------------------------------------------------------------------------|----------------------------------------------|------------------------------------------|----------|------|-----------------------|--------------------------------------------------|-------------------------|--------------------|
| 1                | £580                                                              |                                                                    | £63       | 5                                            | £745                                                                                                  | £855                                                                                                           | £1,020                                       | £62                                      |          | £    | 379                   |                                                  | £43                     | 4                  |
| 2                | £595                                                              |                                                                    | £65       | 0                                            | £760                                                                                                  | £870                                                                                                           | £1,035                                       | £62                                      |          | £    | 379                   |                                                  | £43                     | 4                  |
| 3                | £610                                                              |                                                                    | £66       |                                              | £775                                                                                                  | £885                                                                                                           | £1,050                                       | £63                                      |          | £386 |                       | £44                                              |                         |                    |
|                  |                                                                   |                                                                    |           | -                                            | £825                                                                                                  |                                                                                                                |                                              |                                          |          | £421 |                       | _                                                | £47                     |                    |
| 4                | £660                                                              |                                                                    | £71       | -                                            |                                                                                                       | £935                                                                                                           | £1,100                                       | £68                                      |          |      |                       |                                                  |                         | _                  |
| 5                | £680                                                              |                                                                    | £73       |                                              | £845                                                                                                  | £955                                                                                                           | £1,120                                       | £68                                      |          |      |                       | £47                                              |                         |                    |
| 6                | £735                                                              |                                                                    | £79       | 0                                            | £900                                                                                                  | £1,010                                                                                                         | £1,175                                       | £73                                      |          |      | 456                   |                                                  | £51                     |                    |
| D                | nent of £13 per activity hour (se                                 | ee page 1)                                                         | Priceband | • If you                                     | ey: Adults £80, Min Students u do not arrive at the airport in                                        | ports for transfel<br>nors £85 (except where<br>aged 15 or under MUST take<br>dicated or arrive/leave before 8 | highlighted in red £20 RE<br>2-way transfers | DUCTION)                                 |          |      |                       | Euchanted Enchanted                              |                         | Christmas/NY (spin |
| Aberdeen region  |                                                                   |                                                                    | 4         | Aberdeen                                     |                                                                                                       |                                                                                                                |                                              |                                          |          |      |                       |                                                  |                         | •                  |
| Berkshire/Buck   |                                                                   |                                                                    | 3         |                                              | , St Pancras, Gatwick, Lo                                                                             | ondon City                                                                                                     |                                              |                                          | •        | •    | •                     |                                                  |                         | •                  |
| Birmingham re    | <u> </u>                                                          |                                                                    | 1         |                                              | m, East Midlands                                                                                      |                                                                                                                |                                              |                                          | •        | •    | •                     |                                                  |                         | •                  |
| Blackpool region |                                                                   |                                                                    | 1         | · ·                                          | , Manchester, Liverpool                                                                               |                                                                                                                |                                              |                                          |          |      |                       |                                                  |                         | •                  |
| Cambridge reg    | ion                                                               |                                                                    | 6         | Stansted,                                    |                                                                                                       |                                                                                                                |                                              |                                          | •        | •    | •                     |                                                  |                         | •                  |
| Cornwall         |                                                                   |                                                                    | 1         | 1 2                                          | ports (Plymouth or Falr                                                                               | moutn), Exeter                                                                                                 |                                              |                                          | •        | •    | _                     |                                                  |                         | •                  |
| Devon            | nouth atc                                                         |                                                                    | 1         |                                              | stol, port (Plymouth)                                                                                 | to (Douters south Deals)                                                                                       |                                              |                                          | •        | •    | •                     |                                                  |                         | •                  |
| Dorset: Bournen  |                                                                   |                                                                    | 5<br>4    | Edinburgh                                    | outh, Southampton, por                                                                                | is (POIISINOUIN, POOIE)                                                                                        |                                              |                                          | •        | •    | •                     |                                                  |                         | •                  |
| Edinburgh regi   | UII                                                               |                                                                    | 2         | )                                            | ı<br>London City, Southend,                                                                           | St Pancras                                                                                                     |                                              |                                          | •        | -    |                       |                                                  |                         | •                  |
| Glasgow region   | n                                                                 |                                                                    | 4         | Glasgow                                      | London City, 30utileffa,                                                                              | זי ו מוורומצ                                                                                                   |                                              |                                          | •        | •    | <u> </u>              |                                                  |                         | •                  |
| Gloucestershire  |                                                                   |                                                                    | 2         | Birmingha                                    | am Bristol                                                                                            |                                                                                                                |                                              |                                          | •        | _    | Ť                     |                                                  |                         |                    |
| Hampshire Nor    |                                                                   |                                                                    | 3         |                                              |                                                                                                       | , Bournemouth, Gatwick,                                                                                        | norts (Southampton Ports                     | smouth)                                  | Ť        |      |                       |                                                  |                         | •                  |
| -                | <b>ith:</b> Portsmouth, Southampto                                |                                                                    | 3         |                                              |                                                                                                       | , Bournemouth, Gatwick,                                                                                        |                                              |                                          | •        | •    | •                     |                                                  |                         | •                  |
| Hertfordshire    | i or or nour, sour ample                                          | or r cll.                                                          | 2         |                                              | athrow, Stansted, St Pai                                                                              |                                                                                                                | porto (Journampion, i Ort                    | ouui)                                    | •        | -    | •                     |                                                  |                         | •                  |
| Isle of Wight    |                                                                   |                                                                    | 2         |                                              |                                                                                                       |                                                                                                                |                                              |                                          | •        | •    | •                     |                                                  | $\vdash$                | •                  |
| Kent East: Dove  | er etc.                                                           |                                                                    | 4         |                                              | outlimpton, port (i orbinoutly                                                                        |                                                                                                                |                                              | •                                        | •        | •    |                       |                                                  | •                       |                    |
|                  | idstone, Isle of Sheppey                                          | etc                                                                | 4         |                                              |                                                                                                       |                                                                                                                |                                              | •                                        |          |      |                       |                                                  | •                       |                    |
| Kent West: Tonk  |                                                                   |                                                                    | 4         |                                              |                                                                                                       |                                                                                                                |                                              | •                                        | •        | •    |                       |                                                  | •                       |                    |
| Lake District    | <u> </u>                                                          |                                                                    | 1         |                                              | Durham, Newcastle                                                                                     |                                                                                                                |                                              |                                          |          |      | •                     |                                                  | •                       |                    |
| Leicestershire   |                                                                   |                                                                    | 1         |                                              | East Midlands, Birmingham                                                                             |                                                                                                                |                                              |                                          |          |      |                       |                                                  | •                       |                    |
| Lincolnshire     |                                                                   |                                                                    | 1         | East Midla                                   |                                                                                                       |                                                                                                                |                                              | •                                        | •        |      |                       |                                                  | •                       |                    |
| Liverpool region | on                                                                |                                                                    | 1         | Liverpool,                                   | Manchester                                                                                            |                                                                                                                | ·                                            |                                          |          | •    |                       |                                                  |                         | •                  |
| London           |                                                                   |                                                                    | 6         | London C                                     | ity, Heathrow, Gatwick,                                                                               | St Pancras                                                                                                     |                                              |                                          | •        | •    | •                     |                                                  | •                       | •                  |
| Manchester reg   | gion                                                              |                                                                    | 1         | Manchest                                     | er, Liverpool                                                                                         |                                                                                                                |                                              |                                          | •        | •    |                       |                                                  |                         | •                  |
| Milton Keynes    |                                                                   |                                                                    | 3         |                                              | mingham, Heathrow, St                                                                                 | Pancras                                                                                                        |                                              |                                          |          |      |                       |                                                  |                         | •                  |
| Newcastle regi   |                                                                   |                                                                    | 1         | Newcastle                                    |                                                                                                       |                                                                                                                |                                              |                                          | •        | •    |                       |                                                  |                         | •                  |
| Northampton r    |                                                                   |                                                                    | 1         |                                              | mingham, East Midland                                                                                 | ls, Stansted                                                                                                   |                                              |                                          |          |      |                       |                                                  |                         | •                  |
| Norfolk region   |                                                                   |                                                                    | 6         | Norwich                                      |                                                                                                       |                                                                                                                |                                              |                                          |          |      | •                     |                                                  |                         | •                  |
| Nottingham re    | gion                                                              |                                                                    | 2         | East Midlands, Birmingham, Luton, Manchester |                                                                                                       |                                                                                                                | •                                            | •                                        | •        |      | •                     | •                                                |                         |                    |
| Oxfordshire      |                                                                   |                                                                    | 6         | Heathrow                                     |                                                                                                       |                                                                                                                |                                              |                                          | •        | •    | •                     |                                                  |                         | •                  |
| Shropshire       |                                                                   |                                                                    | 1         |                                              | Birmingham                                                                                            |                                                                                                                |                                              |                                          |          |      |                       |                                                  | •                       |                    |
| Somerset Nort    |                                                                   |                                                                    | 5         | Bristol                                      |                                                                                                       |                                                                                                                | •                                            |                                          |          |      |                       | •                                                |                         |                    |
| Somerset Sout    |                                                                   |                                                                    | 2         | Bristol, Bournemouth, Exeter                 |                                                                                                       |                                                                                                                |                                              |                                          |          |      |                       | •                                                |                         |                    |
| Stratford regio  |                                                                   |                                                                    | 6         | Birmingham                                   |                                                                                                       |                                                                                                                | •                                            | •                                        | •        |      |                       | •                                                |                         |                    |
| Suffolk region   | NEW!                                                              |                                                                    | 6         |                                              | Stansted  Heathers Catairle & Danage Landon City                                                      |                                                                                                                |                                              | _                                        |          |      |                       |                                                  | •                       |                    |
| Surrey West: Pr  | righton, Chichester etc.                                          |                                                                    | 5         | Heathrow, Gatwick, St Pancras, London City   |                                                                                                       |                                                                                                                | •                                            | •                                        |          |      |                       | •                                                |                         |                    |
|                  | stbourne, Hastings etc.                                           |                                                                    | 4         |                                              | Gatwick, Heathrow, Ebbsfleet, port (Newhaven)  Gatwick, Heathrow, Ashford, Ebbsfleet, port (Newhaven) |                                                                                                                |                                              | •                                        | •        | •    | _                     |                                                  | •                       |                    |
| Wales North      | SUDULITIE, HASHINGS ELC.                                          |                                                                    | 1         |                                              | reaumow, ASMOIG, EDD                                                                                  | sneer, port (newnaven)                                                                                         |                                              |                                          | <u> </u> |      | <u> </u>              | •                                                |                         | •                  |
| Wales South      |                                                                   |                                                                    | 1         | Cardiff                                      | Liverpool                                                                                             |                                                                                                                |                                              |                                          | •        |      |                       |                                                  | •                       |                    |
| Wiltshire South  | • Calichum ata                                                    |                                                                    |           |                                              | aton Pournameuth                                                                                      |                                                                                                                |                                              |                                          | •        | •    | •                     | •                                                |                         | •                  |
|                  | n: Salisbury etc.<br>//Herefordshire NEW!                         |                                                                    | 2<br>1    | Southampton, Bournemouth                     |                                                                                                       |                                                                                                                | •                                            | •                                        | <u> </u> | •    |                       | •                                                |                         |                    |
| York region      | nereiorasnife NEW!                                                | :                                                                  | 2         | Birmingha<br>Leeds/Bra                       |                                                                                                       |                                                                                                                |                                              |                                          | <u> </u> | •    |                       |                                                  |                         | •                  |
| TOLK TEGION      |                                                                   |                                                                    | Z         | reenz/RIg                                    | uiUIU                                                                                                 |                                                                                                                |                                              |                                          |          |      |                       |                                                  |                         |                    |